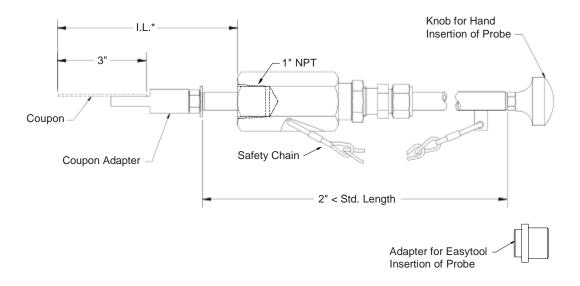

# **Coupon Insertion System Retractable with Packing Gland**

**Model RT4000** coupon insertion system is a retractable unit commonly used in field and plant applications. A specially designed packing gland is used to insert or retract a coupon from a pressurized system without a process shutdown. The insertion system is designed to mount onto a 1" piping system, but can easily be adapted to fit your specific requirements. The system consists of an insertion rod with a coupon adapter, and a packing gland. A safety chain and safety nut are also provided to prevent blowout. Standard packing material in the packing gland is Teflon®, however, grafoil packing can be provided for high temperature applications. (Special consideration must be given to the insulator material selection for high temperature applications. Contact our sales department for assistance.) Several coupon holders and lengths are available. \*The insertion length (I.L.) shown here is based on a standard Metal Samples Corrosion Monitoring Systems part #CO118 coupon and may vary for other coupons depending on the coupon length and hole location.

| Std. Length | I.L. (Max.) |
|-------------|-------------|
| 42" "       | 18.54       |
| 03" "       | 24.54       |
| 63" "       | 30.54       |
| 24" "       | 36.54       |

The <u>Easy Tool</u> is required for probe insertion or retraction in systems with pressure over 150 pounds.